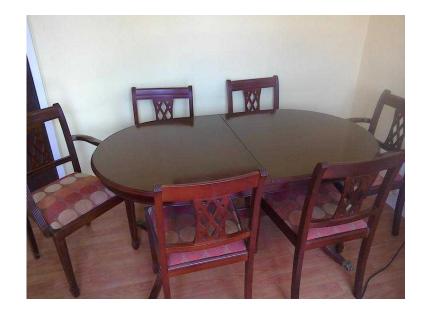

## **Extending dining table and six chairs (120 GBP)**

Location Yorkshire and the Humber, Cleveland https://www.freeadsz.co.uk/x-390160-z

Very good

| ਰ ':'            |  |
|------------------|--|
| xter             |  |
| <u>d</u>         |  |
| xtending<br>airs |  |
| _                |  |
| dining           |  |
| ng               |  |
|                  |  |
| table            |  |
| Ф                |  |
| anc              |  |
| 0                |  |