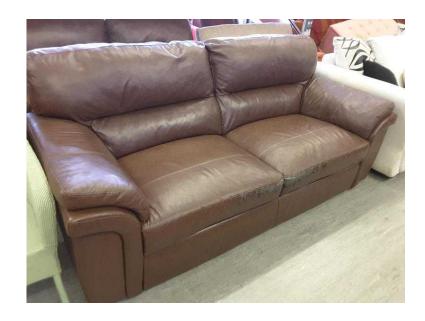

## **Brown Faux Leather 3 Seater Sofa - Local Delivery 19 (45 GBP)**

Location South East, West Sussex https://www.freeadsz.co.uk/x-390259-z

Brown faux leather sofa - some heavy wear to the front of the sofa hence low price, otherwise the sofa is in good condition. Measures H81cm, W205cm, D87cm (PC181) £19 Postage is the cost of our local delivery service to a ground floor location. To find out if you are in our area see picture 4 (£19 Local delivery is calculated with a 12 mile radius using postcode BN43 5FD - The £34 delivery area is within a 22 mile radius) SHOP AT THE SHOWROOM 5000 sq ft Showroom OPEN 7 days a week The Recycled Goods Factory,