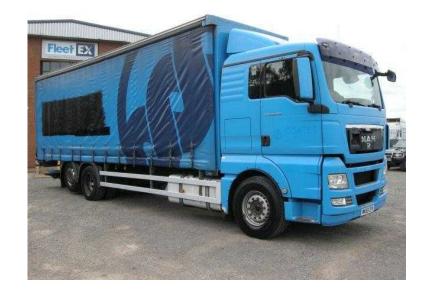

## **MAN TGX (16,950 GBP)**

Location **East Midlands, Leicestershire** https://www.freeadsz.co.uk/x-390293-z

Registration Number MK59 ZFR, Chasis Number WMA18XZZ19P018067, First Registered 01/09/2009, £16,950.00, MAN TGX L Full Sleeper Cab, MAN 360 Bhp Turbo Air To Air Charge Cooled Euro 4 Engine, ZF AS Tronic 12 Speed Semi Automatic Gearbox, MAN Single Reduction Drive Axle, ECAS Drive Axle Air Suspension c/w Hand Held Raise/Lower Controls, Air Suspended Rear Lift Axle, 9000 Kgs Front Axle Fitted With 385/65/R22.5 Wheels and Tyres, 28' 3" (Internal) Curtainside Body c/w Barn Doors, Alloy Roof and Wood Plank Floor, Internal Roof Height: 8' 7", Door Aperture: 8' 8", Curtain Aperture: 8' 5", Zepro 2000 Kgs Tuck Away Tail Lift c/w Wander Lead Controls, Aluminium Fuel Tank, N/S Chassis Mounted Storage Lockers, Aluminium Side Safety Rails, Cab Roof Mounted Air Deflector, External Sunvisor, Front Bumper Inset Mounted Fog Lamps. Isringhausen Heated Air Suspended Drivers Seat, Eberspacher Programmable Night Heater, Electric Driver and Passenger Windows, Electric Adjustable Heated Mirrors, Pop Up Sunroof, Digital Climate Controlled Air Conditioning (Not Tested), RDS FM Radio CD Stereo c/w Steering Wheel Mounted Controls, Multi Function Steering Wheel, 12v and 24v Auxiliary Power Sockets, In Cab Phone Kit, Reverse Alarm c/w In Cab Isolator Switch, Cruise Control, Plated Weight: 26000 Kgs, Design Weight: 26000 Kgs, Train Weight: 29500 Kgs, Wheelbase: 5.9 M, Mileage: 508,109 Kms, Tested Until End: Digital Tachograph. Click here to view more trucks at our associate company, Walker Movements.