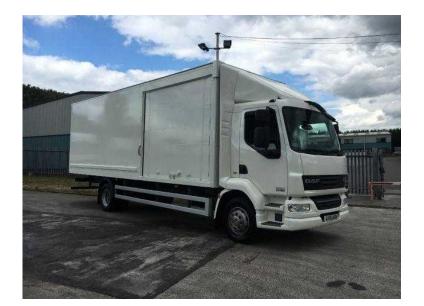

## DAF LF

Location **East Midlands, Leicestershire** https://www.freeadsz.co.uk/x-390306-z

FF99AdsZ.....k

2011 61 DAF LF 55.180 EURO 5, Extra Features: 24'11' Box with rear Roller Shutters and 2x Side Roller Shutters, Euro 5 Adblue, Digital Tacho, Exhaust Brake, Cruise Control, Air Seats, CD Stereo, Air Deflector Kit, Electric Windows, Electric Heated Mirrors, £POA, AVAILABLE WITH MODIFICATION/ENGINEERING IF NEEDED, (PTO, Extension, Body building, Paintwork plus much more can be arranged and quoted), 3, 6, 9 OR 12 MONTHS DRIVELINE WARRANTY AVAILABLE, FINANCE AVAILABLE SUBJECT TO STATUS, PART EXCHANGES WELCOME CALL TO DISCUSS, Cruise Control, Electric