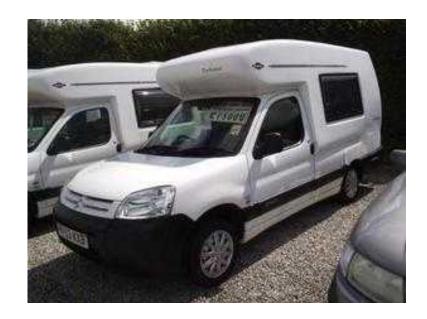

## Romahome Duo Outlook 2003 (13,995 GBP)

Location **South East, Kent** https://www.freeadsz.co.uk/x-390317-z

The versatile Duo Outlook offers the traditional Romahome rear kitchen layout with a choice of 2 x 6ft beds which convert to a spacious 5'3x6'1" double bed. A useful little motorhome which is ideal for everyday use as well as camping trips.

2 Berth, Zig Unit, Mains, Leisure Battery, 3-Way Fridge, 2-Burner Hob, Grill, Rear Kitchen, Power steering, Central locking, Electric windows, Fresh Water Tank, Waste Water Tank, 12 month

|              | Romahome Duo Outlook 2003                 |
|--------------|-------------------------------------------|
|              | https://www.freeadsz.co.uk/x-3903<br>17-z |
|              | Romahome Duo Outlook 2003                 |
| <u> 22</u> t | https://www.freeadsz.co.uk/x-3903<br>17-z |
|              | Romahome Duo Outlook 2003                 |
|              | https://www.freeadsz.co.uk/x-3903<br>17-z |
|              | Romahome Duo Outlook 2003                 |
|              | https://www.freeadsz.co.uk/x-3903<br>17-z |
| 經驗           | Romahome Duo Outlook 2003                 |
|              | https://www.freeadsz.co.uk/x-3903<br>17-z |
|              | Romahome Duo Outlook 2003                 |
|              | https://www.freeadsz.co.uk/x-3903<br>17-z |
|              | Romahome Duo Outlook 2003                 |
|              | https://www.freeadsz.co.uk/x-3903<br>17-z |
|              | Romahome Duo Outlook 2003                 |
|              | https://www.freeadsz.co.uk/x-3903<br>17-z |
|              | Romahome Duo Outlook 2003                 |
|              | https://www.freeadsz.co.uk/x-3903<br>17-z |
|              | Romahome Duo Outlook 2003                 |
|              | https://www.freeadsz.co.uk/x-3903<br>17-z |