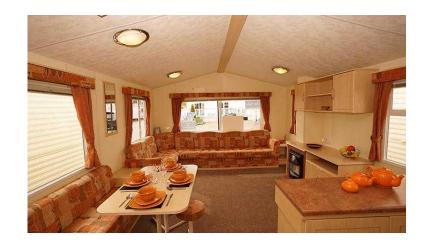

3 Bedroom caravan located on a 5\* Flagship Park on the East Coast. Open plan layout with an ergonomically designed kitchen offering plenty of overhead and under counter storage. Spacious bedrooms with wardrobe storage.