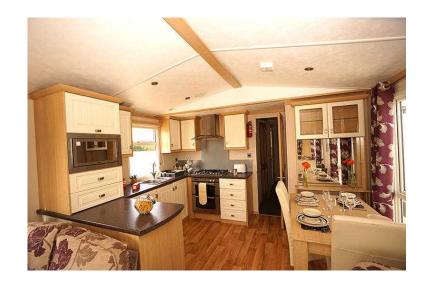

Carnaby

Finance Options Available T's&C's Apply

Stunning 3 bedroom caravan which is double glazed and central heated throughout. Open plan living area with free standing furniture. Whole range of integrated appliances, spacious bedrooms with wardrobe storage. Sited and connected on our choice of pitch.