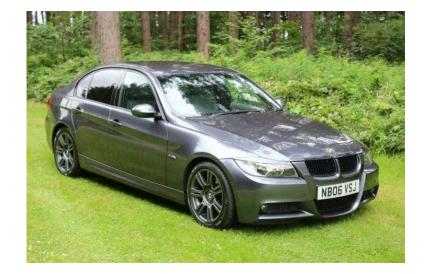

## **BMW 3 Series 2006 (6,750 GBP)**

Location **East Midlands, Derbyshire** https://www.freeadsz.co.uk/x-390355-z

This Stunning Looking 320 M Sport Auto Comes With A Full Service History To Include 8 Services And Has Spec To Include; Full Grey Leather Interior, Rear Park Assist, BMW Professional CD Radio With AUX Input, Rain And Light Sensors Including Auto Dimming Rear View Mirror, Power Folding Heated Mirrors, Cruise Control, Push Button Start, Multifunction Sport Leather Steering Wheel, 2 Keys And Much Much More. Parkway Motor Group Are An RAC APPROVED Dealer and All Our Cars Come With 12 Months M.O.T, Service, HPI Certificate and an RAC Warranty. RAC Inspections Welcome, Finance Packages and Extended RAC Warranties Available. For More Photos Visit www.parkwaymotorgroup.com or Call 01623 825560 01623 8255...(click to reveal full phone number). Full Dealer Facilities, SHOWROOM OPEN 7 DAYS A WEEK. PX