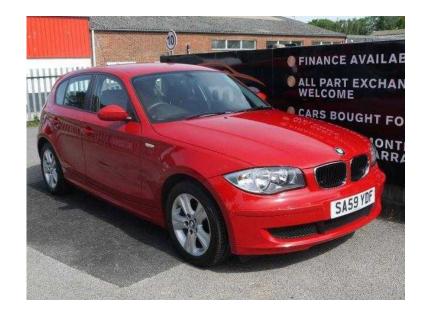

## **BMW 1 Series 2009 (7,490 GBP)**

Location **South West, Hampshire** https://www.freeadsz.co.uk/x-390393-z

Air Conditioning, Manual, Auto Start Stop, 16in Light Alloy V Spoke Style 229 Wheels with 205/50 R16 Run Flat Tyres, Alarm System (Thatcham 1) with Remote Control, BMW Business Radio with Single CD Player (with MP3 Playback Capability), Auxiliary Input Point, Electric Windows Front and Rear, with Open/Close Fingertip Control, Anti Trap Facility and Comfort Closing Function, On Board Computer (OBC), Start Stop Button, Tyre Puncture Warning System (TPWS). RED, £7,490 p/x welcome Air