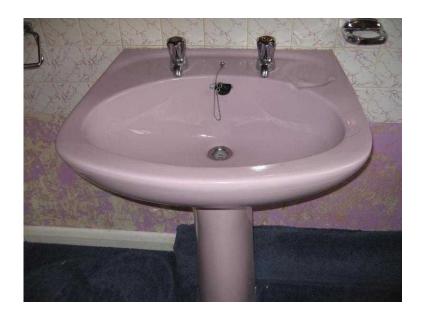

## Retro Lilac Hand Basin, Pedestal amp Toilet by Armitage Shanks (40 GBP)

Location South East, Surrey https://www.freeadsz.co.uk/x-390438-z

This lovely Armitage Shanks Retro Lilac hand basin, pedestal & matching toilet, complete with seat, are for sale due to bathroom refurbishment. Hand basin comes complete with taps. In good condition. Available for collection only No returns accepted Cash on collection.