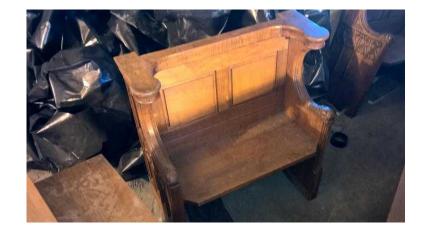

## church pews (800 GBP)

Location **South West, Avon** https://www.freeadsz.co.uk/x-390475-z

old church pews different sizes

| 2006 J   2200 BU   2200 BU   2000 PH   LEXESTE | church  thtps://www.freeadsz.co.uk 75-z  church  church | pews pews pews pews pews pews pews |
|------------------------------------------------|---------------------------------------------------------------------------------------------------------------------------------|------------------------------------|
|                                                | chur<br>s://www.free<br>z                                                                                                       | 902<br>ew                          |
|                                                | https://www.freeadsz.co.uk                                                                                                      | /x-3904                            |
|                                                | church  thtps://www.freeadsz.co.uk                                                                                              | pews<br>/x-3904                    |
|                                                | church https://www.freeadsz.co.uk                                                                                               | pews<br>/x-3904                    |
|                                                | church                                                                                                                          | pews<br>/x-3904                    |
|                                                | church<br>https://www.freeadsz.co.uk                                                                                            | pews<br>/x-3904                    |
|                                                | church<br>https://www.freeadsz.co.uk                                                                                            | pews<br>/x-3904                    |