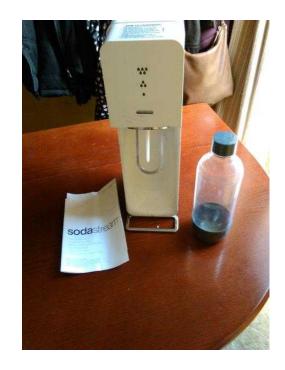

## **Soda Stream (10 GBP)**

Location **South East, Berkshire** https://www.freeadsz.co.uk/x-390558-z

White Soda Stream. Refillable gas. With 5 spare bottles.;

| Nej destate | Soda https://www.freeadsz.co 58-z Soda | Stream Stream |
|-------------|----------------------------------------|---------------|
|             | od                                     | <u> </u>      |
|             | Soda                                   | Stream        |
|             | https://www.freeadsz.co<br>58-z        | .uk/x-3905    |
|             | Soda                                   | Stream        |
|             | https://www.freeadsz.co<br>58-z        | .uk/x-3905    |
|             | Soda                                   | Stream        |
|             | https://www.freeadsz.co<br>58-z        | .uk/x-3905    |
| Mi.         | Soda                                   | Stream        |
|             | https://www.freeadsz.co<br>58-z        | .uk/x-3905    |
|             | Soda                                   | Stream        |
|             | https://www.freeadsz.co<br>58-z        | .uk/x-3905    |
|             | Soda                                   | Stream        |
|             | https://www.freeadsz.co<br>58-z        | .uk/x-3905    |
|             | Soda                                   | Stream        |
|             | https://www.freeadsz.co<br>58-z        | .uk/x-3905    |
|             | Soda                                   | Stream        |
|             | https://www.freeadsz.co<br>58-z        | .uk/x-3905    |