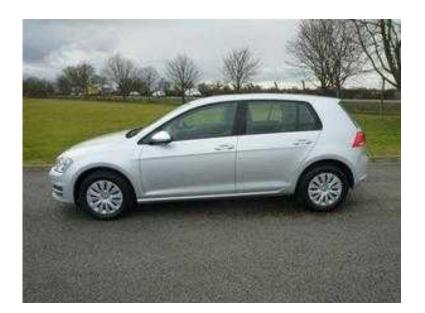

## Volkswagen Golf 2014 (17,440 GBP)

South West, Gloucestershire https://www.freeadsz.co.uk/x-390570-z

Black. ONE OWNER FROM NEW WITH DEALER SERVICE HISTORY, WINTER PACK WITH HEATED SEATS, LED DAYTIME RUNNING LIGHTS, PRIVACY GLASS, Climate Control, Cruise Control, Parking Sensors Front and Rear, Rear Electric Windows, Theft Alarm System Plus, Tinted Glass from B Pillar Backwards. 5 seats, Black, Internet Special Offer Price PX Welcome On Site Price Only Quality Used Prestige Cars At Trade Prices, CALL NOW, Located In Bristol, Just Down The Road From London And Birmingham, And Just Over The Bridge From South Wales And Cardiff, And Within Easy Reach Of Anyone With Access To The M5, M4, M6 or M25 Motorways Inc London USED CARS OF BRISTOL Climate Control, Cruise Control, Privacy