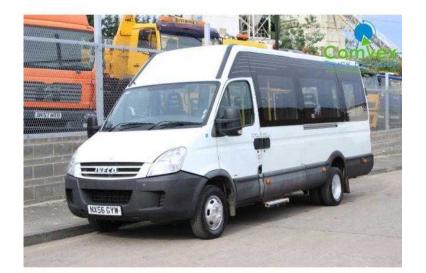

## Iveco 50 2007 (4,450 GBP)

Location North, Tyne And Wear https://www.freeadsz.co.uk/x-390596-z

Price: £4,450, Manufacturer: Iveco Trucks, Model: 50C15 / COACH, Year: 2007, Vehicle Type: Rigid Trucks, Axle Configuration: 4x2, Gross Vehicle Weight: 5,000kg, Year 2007, 4x2 Axle, Steel Suspension, 150hp 3.0L Turbo Diesel Engine, 6 Speed Manual Gearbox, 20 Seating Capacity, 9 Seats Fitted, Disabled CharLift / Access, Direct From UK Council, Choice of 2 Units, \*, \*