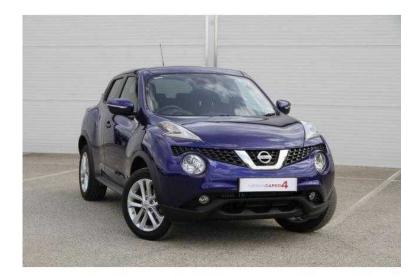

## Nissan Juke 2015 (12,795 GBP)

Location Yorkshire and the Humber, West Yorkshire https://www.freeadsz.co.uk/x-390646-z

Anti-Lock Brakes, Climate Control, Power-Assisted Steering, Driver, Passenger And Front Side Air Bags, 17In Alloy Wheels, Cruise Control, Satellite Navigation, Electronic Stability Programme, Rear Parking Camera Parking Aid, Driver Information System, Tinted Glass, Electric Door Mirrors, Immobiliser, Front Fog Lights, Front Seats Sports, Seats Split Rear, Rear Wash/Wipe, Driver Seat Height Adjustment, Front Armrest, Front/Rear Electric Windows, Remote Central Door Locking, Steering Wheel Leather, Front/Rear Head Restraints, Bluetooth Interface Telephone Equipment, Body Coloured Bumpers, Centre Console, Centre Rear Seat Belt, Cup Holder, Electronic Brake Force Distribution, Gear Knob Leather, Heated Rear Screen, LED Daytime Running Lights Exterior Lighting, Radio/CD/MP3, Rake Adjustable Steering Column/Wheel, Six Speakers, Two Seats - Rear Seat - ISOFIX Anchorage Point, Tyre Pressure Control, Cloth