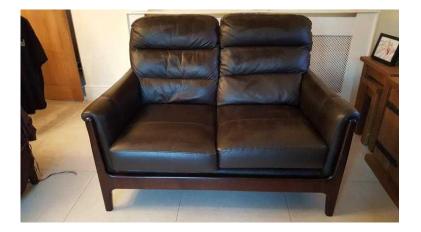

## **CINTIQUE 2 SEATER SOFA AND ARMCHAIR APPROX 18 MONTHS OLD CHOCOLATE**

2-66

Location **East of England, Essex** https://www.freeadsz.co.uk/x-390699-z

The Cintique Lydia Leather 2 Seat Sofa offers an elegantly designed solid ash showwood frame with an upholstered platform and back. The segmented back cushions are complemented by sumptuous yet supportive seat cushions. Available in a choice of leathers and various showwood colours.

Parker knoll style solid construction Availability

This item is made to order

Dimensions

Width: 128cm Depth: 87cm Height: 99cm

Features

- Frame Solid ash
- Seat Suspension Sprung seat
- Back Suspension Sprung back
- Seat Cushions Foam filled

Width: 75cm Depth: 87cm Height: 99cm

Features

- Frame Solid ash
- Seat Suspension Sprung seat
- Back Suspension Sprung back
- Seat Cushions Foam filled
- Back Cushions Fibre filled

No rips stains or tears covers and cushions can go with

Collection from canvey island no postage

All cushions can be zipped off for cleaning solid wooden frame so will not sag so perfect for people with mobility issues (as u do not sink in it ) very firm

Please feel free to ask any questions and look at my the items thanks