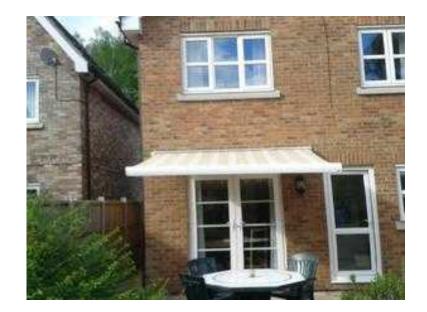

## Somfy 4m electric Awning (250 GBP)

Location South West, Avon https://www.freeadsz.co.uk/x-390751-z

Somfy, high quality German made electric cassette awning, complete with remote control and auto retract. 4 meters wide extends about 3 meters