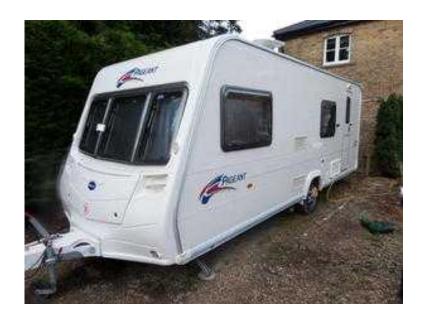

## **Bailey Senator Series 6 2007 (7,750 GBP)**

Location Yorkshire and the Humber, North Yorkshire https://www.freeadsz.co.uk/x-390884-z

BAILEY SENATOR VERMONT / 2 berth - full rear dressing room incorporating separate shower cubicle, wardrobes, toilet and vanity unit - central offside kitchen - nearside central dresser - 2 x 6' singles / double at the front - a top of the range model with a top specification all in 'tip top' condition - comes complete with a full awning and a FITTED MOTOR!