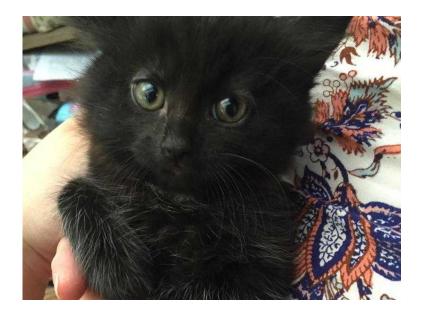

## Kittens ready now (50 GBP)

Location South East, East Sussex https://www.freeadsz.co.uk/x-390911-z

One long haired fluffy black, one short haired black. Both females and both have a little white bib. The long haired one has loads of white/silver fleckyness (sorry not sure how else to describe!) underneath. Gorgeous nature. Ready now. Litter.