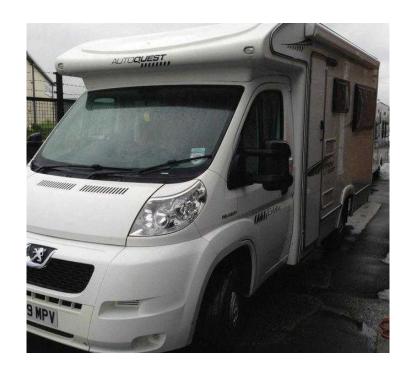

## 2009 on the 100bhp Peugeot 2.2HDI engine (70 GBP)

Location **North, Lancashire** https://www.freeadsz.co.uk/x-390918-z

bathroom and fully fitted kitchen behind the cab U shaped lounge, which can either turn into a very large double bed or twin single beds extras such as a wind up awning bike rac parking sensors No bad.