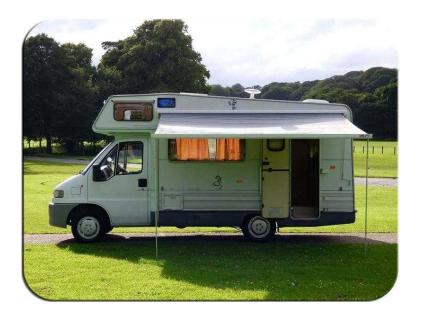

## Peugeot Elddis 45 Berth Motorhome (4,100 GBP)

Location West Midlands, West Midlands

https://www.freeadsz.co.uk/x-390940-z

STUNNING AND BEAUTIFUL ELDDIS AUTOQUEST 350 ELITE MOTORHOME. SPACIOUS YET COMPACT 4/5 BERTH FULLY LOADED WITH POWER STEERING, 2.5 TDI ENGINE, SOLAR PANEL, 12V-240V INVERTER, HOT SHOWER, FULL KITCHEN, BRAND NEW CARPET AND FULL UPHOLSTERY. THIS MOTORHOME IS TOTALLY READY FOR YOUR NEXT HOLIDAY.

2.5 Turbo Diesel

Power Steering

MOT till 11 March 2017

Length: 21 Feet

Very spacious habitation area

Centre Lounge which makes a HUGE King size bed

Mechanically very sound!

Beautiful Engine pulls like a train