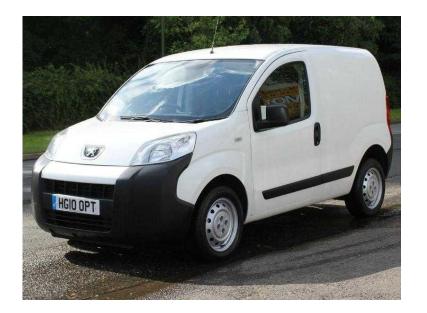

## Peugeot Bipper 2010 (40 GBP)

Location South East, Surrey https://www.freeadsz.co.uk/x-390984-z

Power Steering, Stereo, CD Player, Radio, Ply-Lined, Half Bulkhead, Barn Doors, Bluetooth, No VAT, Delivery Available at cost, We provide an Inclusive Parts & Labour Guarantee, Extended Guarantees are