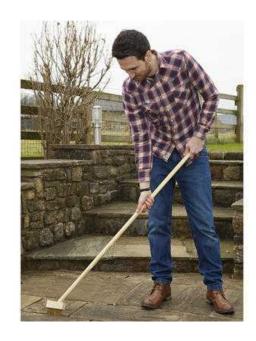

## **WEED CLEAR BRUSH (10 GBP)**

Location **East of England, Cambridgeshire** https://www.freeadsz.co.uk/x-391010-z

The design allows you to clear weeds and the dirt they grow in fast, which stops them growing back as soon as you've taken them up. Material: Wood and Metal. Dimensions: 128cm x 10cm. COLLECTION FROM