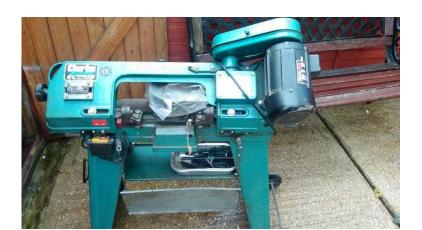

## Clarke metalworker 4.5quot band saw (200 GBP)

网络沙国

Location **South East, Kent** https://www.freeadsz.co.uk/x-391030-z

同學

同多级同

Clarke metalworker 4.5 inch band saw.

In good working condition, comes with instruction manual and spare blade. Can be used horizontally and vertically.;