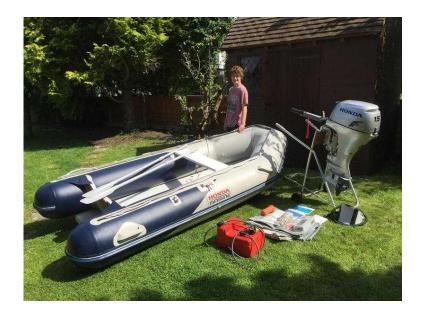

## Honda Inflatable with 15hp Outboard (1,600 GBP)

Location South East, Surrey https://www.freeadsz.co.uk/x-391149-z

Honda T32 Inflatable (3.2m in length) with 15hp outboard motor. Bought as a package, but has hardly been used (approx. 25hrs in total). All in excellent condition, with minor cosmetic scratches on engine cowling and underside of the boat. Package comes complete with everything, including: engine stand, pump, fuel tank, anchor, pump, repair kit, engine security lock, manuals (boat and engine), engine cover, boat bag, and fully fitted Honda boat cover for when it's inflated. Used in lakes and sea - planes beautifully, and can pull teenage water skier with ease. Great family fun (suitable for 4 adults). £1,600 ono. Can be seen Steyning, West Sussex Call Scott - 07961 767824 07961 7678...(click to reveal full phone)