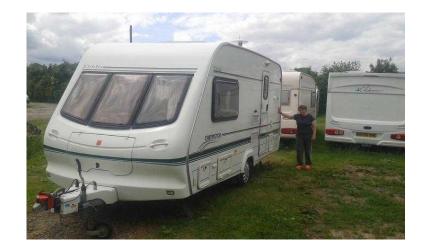

## Caravan (20 GBP)

Location **South West, Hampshire** https://www.freeadsz.co.uk/x-391151-z

Elddis chiltington 2birth 2000 used regularly good condition for age .clean and tidy inside and out comes with dorema full awning and breathable cover ideal for couple . Private add caravan stored near bognor Regis contact pete;