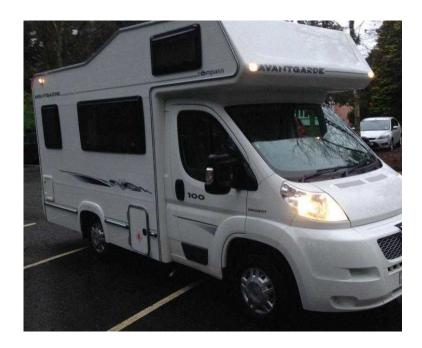

## 4 Berth 2007 2 owners and long mot amp tax (7,250 GBP)

Location East of England, Essex https://www.freeadsz.co.uk/x-391238-z

2 owners and long mot & tax full service history entrance step hot water shower toilet fixed double bed central heating, can sleep 4 in comfort 40k miles genuine service done in january this year must