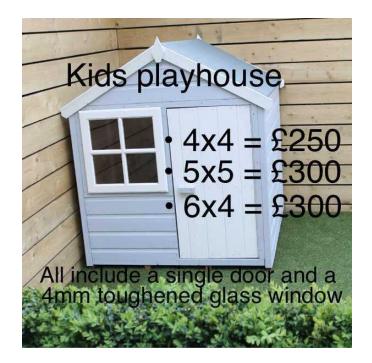

## Kids timber playhoue (250 GBP)

Location South East, Kent https://www.freeadsz.co.uk/x-391283-z

T&L sheds provide high quality sheds made to measure or standard sizes. We can guarantee to beat every quote, We are a small family run company who provide a top quality service. All sheds/timber building, storers etc. Come flat packed with an easy assemble and we also offer delivery and installation for a small fee. Call today on 07885576554 078855765...(click to reveal full phone number) / 07885576568 078855765...(click to reveal full phone number) or email us a drawing and your details to click to contact and we will get back to you as soon as possible with a price many.