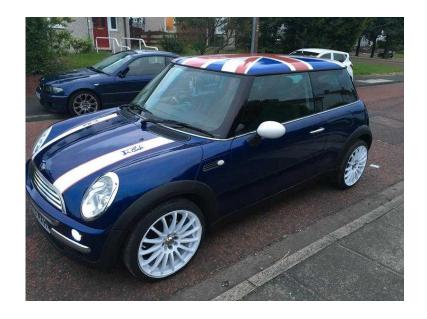

## Mini Hatch 2003 (1,395 GBP)

Location https://www.freeadsz.co.uk/x-391315-z

North, Northumberland

For Sale 2003 BMW MINI COOPER 1.6 PETROL BLUE Mileage 96,600 Full 12 Month MOT Very economical with Cheap Tax & Insurance. 17" Wolfrace Refurbished Alloys in white all with excellent tyres. Vinyl Union Jack Wrap, Cooper Graphics In Car Entertainment - Kenwood Single Din, also have Original CD Player Air Conditioning Brilliant little car, owned in family for 2 years and has never missed a beat Drives mint and smooth. **Regularly Serviced** Brand new brake pipes, just cost £120. Upgraded LEDs for Interior & Exterior. Head Turner! Clean example One key and recent MOTs with some receipts Reluctant sale but 5 door car required. Paid £2,995 for this car, Will accept £1,395 Ono.