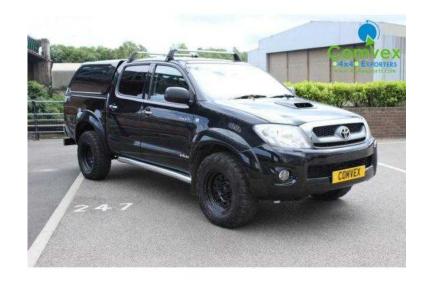

## **Toyota Hi-lux 2011**

Location North, Northumberland https://www.freeadsz.co.uk/x-391316-z

Price FOB (Excl. Shipping): £8,995, Manufacturer: Toyota, Model: HILUX INVINCIBLE, Year: 2011, Vehicle Type: 4x4 / SUVs, Axle Configuration: 4x4, Cab Type: Double cab, Year 2011, 4x4 Axle, Double Cabin, 3.0 D4D Engine, Manual Gearbox, Black Metallic Paint, AC / Climate, Rear Canopy, Sidesteps, Rough Terrain Spec, Overland Steel Wheels, All Terrain Tyres, Roof Bars, Very Clean Inside and Out, Worldwide Export Arranged, Price USD, Please email us for quote in USD as the exchange rates change.