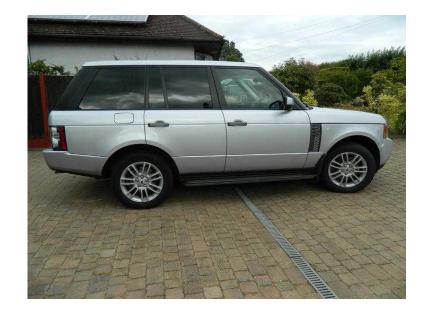

## Land Rover Range Rover 2010 (230 GBP)

Location **South East, Buckinghamshire** https://www.freeadsz.co.uk/x-391351-z

| ī:            | Land Rover Range Rover                    |
|---------------|-------------------------------------------|
|               | https://www.freeadsz.co.uk/x-3913         |
|               | Land Rover Range Rover<br>2010            |
|               | https://www.freeadsz.co.uk/x-3913<br>51-z |
| <b>新城部</b>    | Land Rover Range Rover<br>2010            |
|               | https://www.freeadsz.co.uk/x-3913<br>51-z |
|               | Land Rover Range Rover<br>2010            |
|               | https://www.freeadsz.co.uk/x-3913<br>51-z |
|               | Land Rover Range Rover<br>2010            |
|               | https://www.freeadsz.co.uk/x-3913<br>51-z |
|               | Land Rover Range Rover<br>2010            |
|               | https://www.freeadsz.co.uk/x-3913<br>51-z |
|               | Land Rover Range Rover<br>2010            |
|               | https://www.freeadsz.co.uk/x-3913<br>51-z |
|               | Land Rover Range Rover<br>2010            |
| <b>78</b> -4- | https://www.freeadsz.co.uk/x-3913<br>51-z |
|               | Land Rover Range Rover<br>2010            |
|               | https://www.freeadsz.co.uk/x-3913<br>51-z |
|               | Land Rover Range Rover<br>2010            |
| 32            | https://www.freeadsz.co.uk/x-3913<br>51-z |