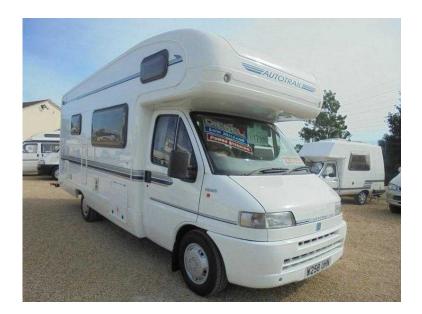

## Auto-Trail Cheyenne 635 Hi-Line 2000 (17,995 GBP)

Location South West, Avon https://www.freeadsz.co.uk/x-391381-z

4 Berth, Overcab Bed, Bike Rack, Flyscreens, Blinds, Awning, Swivel Front Seats, Mains, Leisure Battery, Hot Water, 3-Way Fridge, Sink/Drainer, 4-Burner Hob, Oven, Grill, Wardrobe, Shower, Hand Basin, Cassette Toilet, Side Kitchen, Rear Washroom, Carpets, Curtains, Power steering, Central locking, Electric windows, Blown Air Heating, On Board Water Tank, Roof Light, TV Aerial, Tow