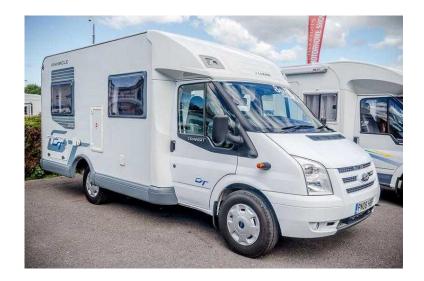

## **Lunar Pinnacle GT 2008 (29,995 GBP)**

Location **South West, Devon** https://www.freeadsz.co.uk/x-391430-z

2008 Ford Lunar Pinnacle FB GT featuring a front dinette with rear passenger seatbelts and there is a central kitchen including mini grill oven and 92L fridge freezer. At the rear is a fixed french double bed and a corner washroom with integral shower cubicle.

Stereo, CD Player, 2 Berth, Awning, Rear Belts, Swivel Front Seats, Heating, Hot Water, Steering Wheel Audio Controls, Electric windows, Fixed Bed, Roof Light, TV Aerial, Front Airbags, CruiseControl, Mini Grill