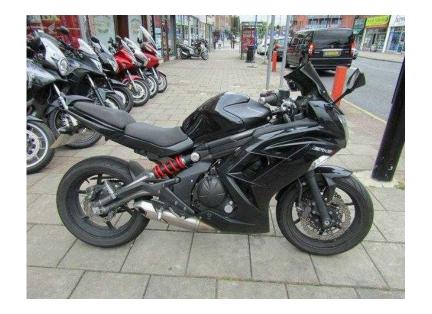

## Kawasaki ER-6 2013 (3,999 GBP)

Location **South East, Surrey** https://www.freeadsz.co.uk/x-391462-z

Motorcycle details, ModelER-6F 650, Engine Size650cc, Year2013 (13 Reg), Mileage6800 Miles, LocationRuislip,