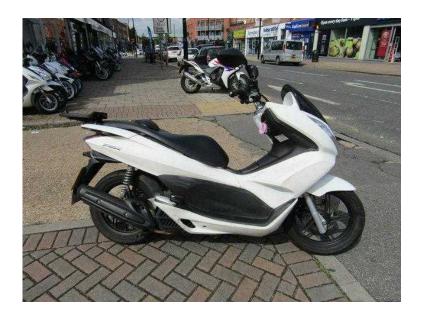

## Honda PC 2012 (1,699 GBP)

Location South East, Surrey https://www.freeadsz.co.uk/x-391469-z

Motorcycle details, ModelPCX125 125, Engine Size125cc, Year2012 (12 Reg), Mileage11300 Miles, LocationRuislip,