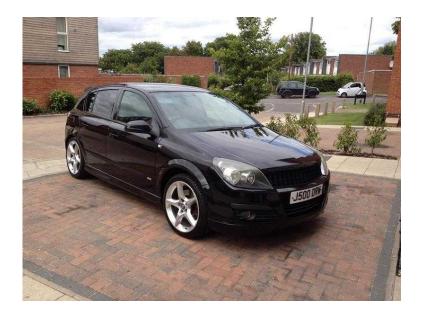

## **Vauxhall Astra 2006 (2,395 GBP)**

Location East of England, Norfolk

https://www.freeadsz.co.uk/x-391619-z

Here is my stunning SRI 150 with the sort after exterior pack

Millage 94k (daily driver) MOT JAN 17 full service history

This car has had no money spared on it in the 2 years I've had it all known common faults have been fixed in that time,

**GOOD BITS** 

New engine in dec14 a 09 plate 150 engine with 65k

New turbo in dec 15 gearbox rebuilt in Jan 2016

New cam belt dec16 flywheel and clutch Dec 2016

New Alternator July 2016

Swirl valves removed and modified one put in place

As you can see all common faults have been sorted with paperwork, the only bad point to this car is a knocking coming from front drop links, this car has been lowered by 40mm i believe

I also have a lot of spears that could come with the car at the right price including turbo and inlet manifold Genuine reason for sale i just need a bigger.