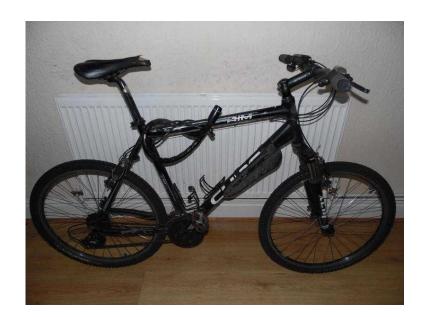

## Cube Aim 2010 Hardtail Mountain Bike. SPARES AND REPAIRS (150 GBP)

West Midlands, Staffordshire Location https://www.freeadsz.co.uk/x-391701-z

This is an 21 inch frame mountain bike with front suspension. The bike needs some repairs doing to it, mainly the rear mech/derailleur and some general maintenance such as new brake pads/cables and degreasing. Everything else is in good working order, recently had new tyres fitted as well. It also has two locks which I have lost the keys for so they will need removing. All it really needs is a good full service and some new parts and it'll be ready to ride again. Does have some damage to the paint and general wear and tear as well Open to reasonable offers Collection only I'm afraid Any questions do not hesitate to contact