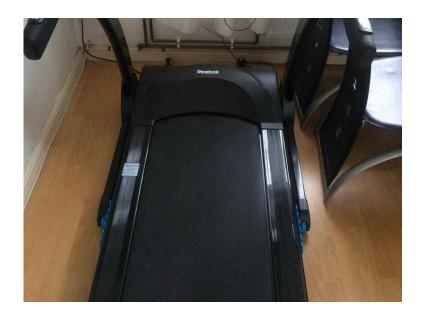

## Treadmill ZR10 (500 GBP)

Location South East, Oxfordshire https://www.freeadsz.co.uk/x-391748-z

The Reebok ZR10 treadmill combines sleek design with solid performance. Featuring a 2.0HP motor, you can run at speeds of up to 18kph on the more than ample running deck of 132 x 45cm. Model number: RE1-12020BK. Speed 18kph. 15 levels of incline. 32 user programmes. Console feedback including: Speed, time, distance, pulse, calories and incline. MP3 connectivity with built-in speakers. 2hp continuous motor size. Maximum user weight 120kg (18st 13lb). Folds for storage. Hand grip pulse sensor. Mains powered. Running surface size L132, W45cm. 6 display functions. Programmable incline. Auto stop safety system. General information: Size H142, W83, D174cm.

Size folded H149, W83, D109cm.