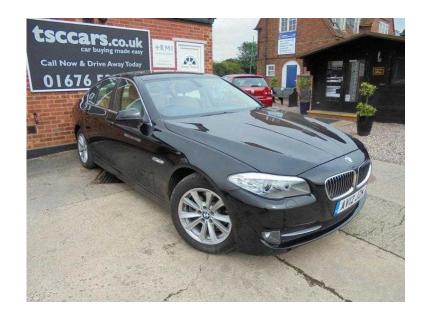

## **BMW 5 Series 2012 (12,979 GBP)**

Location **East Midlands, Leicestershire** https://www.freeadsz.co.uk/x-391766-z

Front Fogs - £30 RFL - Heated Seats - Cruise Control - 6 Speed - Aux/USB - Push Button Start - Keyless Go - One Owner - BMW Service History - Finance & PCP Options - RAC Nationwide Guarantee Available - Other Models Available SE ES EfficientDynamics 115 140 160 180 220

SatNav - Start/Stop - Full Leather Trim - Bluetooth - Dual Climate Control - Park Sensors - 17" Alloys -

| BMW                  | Q     | Series      | 2012   |
|----------------------|-------|-------------|--------|
| https://www.         | freea | dsz.co.uk/x | :-3917 |
| BMW                  | O     | Series      | 2012   |
| https://www.<br>66-z | freea | dsz.co.uk/x | :-3917 |
| BMW                  | QI    | Series      | 2012   |
| https://www.         | freea | dsz.co.uk/x | :-3917 |
| BMW                  | Ŋ     | Series      | 2012   |
| https://www.         | freea | dsz.co.uk/x | -3917  |
| BMW                  | Ŋ     | Series      | 2012   |
| https://www.<br>66-z | freea | dsz.co.uk/x | :-3917 |
| BMW                  | O     | Series      | 2012   |
| https://www.<br>66-z | freea | dsz.co.uk/x | 3917   |
| BMW                  | QI    | Series      | 2012   |
| https://www.<br>66-z | freea | dsz.co.uk/x | :-3917 |
| BMW                  | QI    | Series      | 2012   |
| https://www.<br>66-z | freea | dsz.co.uk/x | 3917   |
| <br>BMW              | O     | Series      | 2012   |
| https://www.<br>66-z | freea | dsz.co.uk/x | 3917   |
| BMW                  | O     | Series      | 2012   |
| https://www.<br>66-z | freea | dsz.co.uk/x | :-3917 |