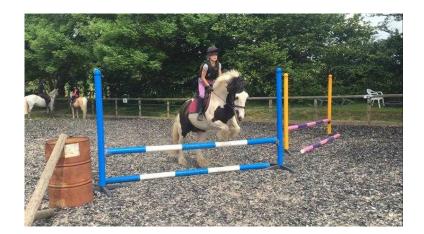

## Pony club type alrounder (1,500 GBP)

回绕

回路法国

Location **South East, West Sussex** https://www.freeadsz.co.uk/x-391768-z

13.2hh coloured mare. 7 yrs, Welsh type. Sally is a smart, sweet natured, forward going pony. Would make ideal pony club pony. good in group lessons, to take out to shows, hacks alone or in company. Very good in traffic. Easy to load and travel. £1500 to Amazing, long term home only.;