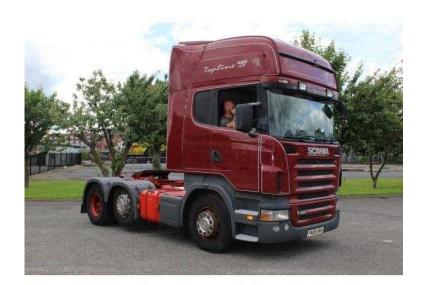

## Scania R420 2008

Location North, Merseyside https://www.freeadsz.co.uk/x-391813-z

Top Line Cab, Exhaust Brake, Mid Lift Twin Steer Axle, Twin 300ltr, Diesel Tanks, Alloy Plated Cat Walk, 13 Speed Manual, Gear Box, Air,