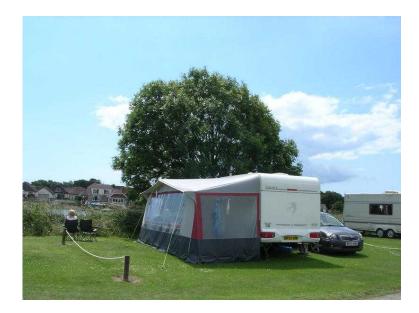

## SWIFT CHARISMA 550 CARAVAN with E. MOVER (4,500 GBP)

Location South East, East Sussex https://www.freeadsz.co.uk/x-391839-z

Large caravan in lovely condition fully equipped and ready to take on holiday. The interior is in a really stylish check fabric with light wooden doors, at the front there is light and airy area with a folding table and can be used as two single beds or made up into a king size double. The rear has a fixed double bed and toilet suite with sink and shower that can be shut off from the living area. The kitchen has a 3 way fridge, gas cooker, sink unit and food storage cupboards. There is a wardrobe and ample storage all round. There is also a TV/DVD player which swivels so it can be viewed from the sitting area or rear bedroom. With hot & cold water and ducted heating which all can be operated from gas or electric. All the windows and door have blinds and fly nets with stylish matching curtains. The double bed has a memory foam topper making it very comfortable. The Caravan is equipped with an electric mover which takes all the hassle out of parking it at home or on a camp site. It also has a full awning and a smaller porch awning useful for transit stops. It also comes with all the sundry support equipment, to much to list here. The caravan is CRiS registered and has a stabilized tow hitch with security locks. The tyres were replaced this month when we went on our annual holiday. The caravan is in excellent condition and we are only selling because we are getting to old for this kind of.