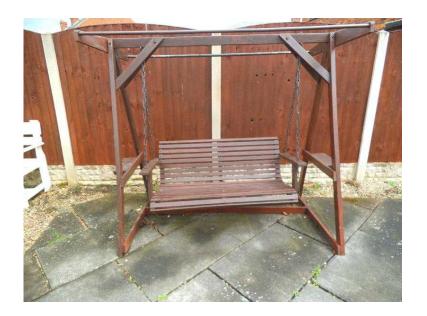

## garden hammockswing (25 GBP)

Location Yorkshire and the Humber, South Yorkshire https://www.freeadsz.co.uk/x-391890-z

wooden latted

| yarden hamm<br>garden hamm<br>garden hamm<br>garden hamm<br>garden hamm<br>garden hamm<br>garden hamm<br>garden hamm<br>garden hamm<br>https://www.freeadsz.co.<br>90-z<br>garden hamm |
|----------------------------------------------------------------------------------------------------------------------------------------------------------------------------------------|
| garde<br>s://www                                                                                                                                                                       |
| garde<br>s://www                                                                                                                                                                       |
| garden hamm<br>https://www.freeadsz.co.<br>90-z                                                                                                                                        |
| N ON MI                                                                                                                                                                                |
| garden hamm<br>https://www.freeadsz.co.<br>90-z                                                                                                                                        |
| garden hamm<br>https://www.freeadsz.co.<br>90-z                                                                                                                                        |
| garden hamm<br>https://www.freeadsz.co.<br>90-z                                                                                                                                        |
| garden hamm<br>https://www.freeadsz.co.<br>90-z                                                                                                                                        |