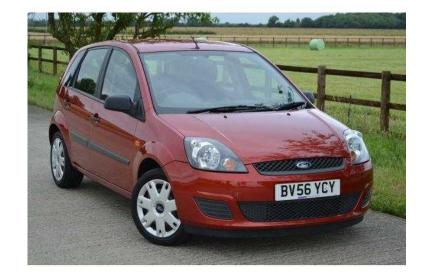

## Ford Fiesta 2006 (2,995 GBP)

Location **East of England, Cambridgeshire** https://www.freeadsz.co.uk/x-391906-z

SERVICE HISTORY,2 X KEYS, LOW WARRANTED MILEAGE, ONLY ONE OWNER FROM NEW, VGC. Next MOT due 01/09/2016, Service history, Air Conditioning, Air-Conditioning, Heated Front Screen, In Car Entertainment (Radio/CD). RED, ALL MAJOR CREDIT/DEBIT CARDS ACCEPTED, FINANCE AVAILABLE, WE ARE OPEN 7 DAYS A WEEK FOR OTHER VEHICLES CALL 07708589466 077085894...(click to reveal full phone number) DELIVERY AVAILABLE FOR ADDITIONAL FEE. FOR MORE CARS VISIT US ON www.proxymcars.co.uk, £2,995 Air