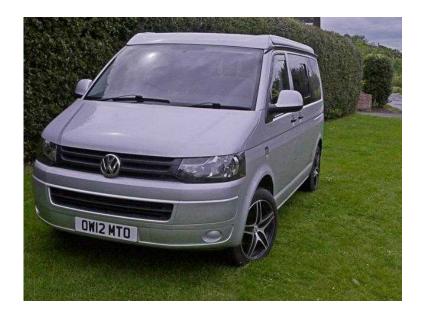

## **Hillside Leisure Birchover 2012**

Location South West, Hampshire https://www.freeadsz.co.uk/x-392077-z

Sliding side door, rear tailgate doors. Raising roof with colour-coded exterior. Rear passenger travelling seat, with twin crash-tested seat belts, incorporating "RIB" bed with storage below. Front passenger seat rotates for dining and entertaining. Diesel heater. Single stainless-steel sink with cold water tap. Freshwater tank. Twin, gas burner hob. 12v fridge. Numerous storage lockers in and above galley section. 240v charger for 12v leisure battery and three-pin socket.

CD Player, 2+2 Berth, Rear Belts, Mains, Leisure Battery, Power Management, Sink/Drainer, 2-Burner Hob, Grill, Wardrobe, Side Kitchen, Curtains, Power steering, Central locking, Air Conditioning, Electric windows, Battery Charger, On Board Water Tank, Fridge, Private LGV, Roof bed, Alloy Wheels, SCA pop up roof, Crashed tested 'RIB' bed, SCA HIGH TOP ROOF, Elevating roof, REAR TAILGATE, Short wheel base, Swivel passenger