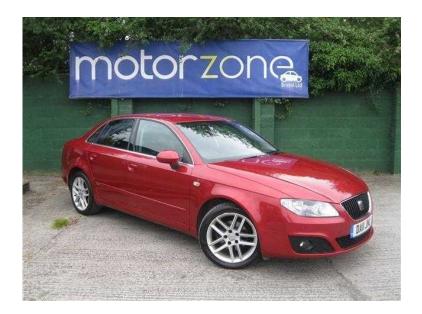

## **SEAT EXEO 2011 (7,999 GBP)**

South West, Gloucestershire https://www.freeadsz.co.uk/x-392192-z

SERVICE HISTORY, Air conditioning, CD player, Climate control, Cruise control, Electric door mirrors, Electric windows, Folding rear seats, Power steering, Alloy wheels, Foglights, Metallic paint, Alarm, Central locking, Immobiliser, Remote central locking, Side airbags, Passenger airbag, Isofix points, ABS, Drivers airbag, Electronic stability control, Automatic headlights, Steering wheel audio controls, Trip computer, Leather interior, Bluetooth hands-free, Satellite navigation system, Parking sensors, AUX INPUT, Electric power folding