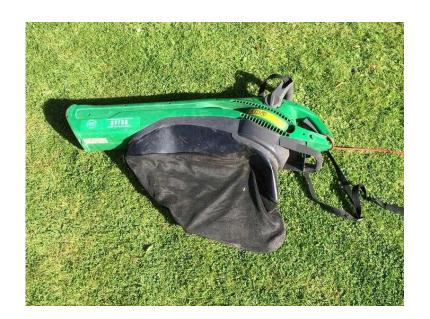

## performance power gv750 with leaf shredder (10 GBP)

Location **South East, West Sussex** https://www.freeadsz.co.uk/x-392294-z

performance power gv750 with leaf shredder Sucks and blows;

| performance power gv750 with leaf shredder    |
|-----------------------------------------------|
| https://www.freeadsz.co.uk/x-3922<br>94-z     |
| performance power gv750<br>with leaf shredder |
| https://www.freeadsz.co.uk/x-3922<br>94-z     |
| performance power gv750<br>with leaf shredder |
| https://www.freeadsz.co.uk/x-3922<br>94-z     |
| performance power gv750<br>with leaf shredder |
| https://www.freeadsz.co.uk/x-3922<br>94-z     |
| performance power gv750<br>with leaf shredder |
| https://www.freeadsz.co.uk/x-3922<br>94-z     |
| performance power gv750<br>with leaf shredder |
| https://www.freeadsz.co.uk/x-3922<br>94-z     |
| performance power gv750<br>with leaf shredder |
| https://www.freeadsz.co.uk/x-3922<br>94-z     |
| performance power gv750<br>with leaf shredder |
| https://www.freeadsz.co.uk/x-3922<br>94-z     |
| performance power gv750<br>with leaf shredder |
| https://www.freeadsz.co.uk/x-3922<br>94-z     |
| performance power gv750<br>with leaf shredder |
| https://www.freeadsz.co.uk/x-3922<br>94-z     |