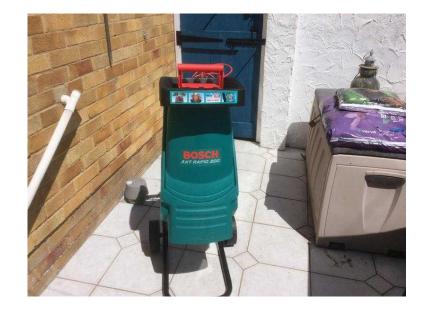

## Bosh shredder (30 GBP)

Location **South East, West Sussex** https://www.freeadsz.co.uk/x-392301-z

BOSCH AXT RAPID 200 GARDEN SHREDER, EXCELLANT CONDITION HARDLEY,

|               | Bosh                             | shredder  |
|---------------|----------------------------------|-----------|
|               | https://www.freeadsz.co.<br>01-z | uk/x-3923 |
|               | Bosh                             | shredder  |
| <u> </u>      | https://www.freeadsz.co          | uk/x-3923 |
| <b>7.6</b> 15 | Bosh                             | shredder  |
|               | https://www.freeadsz.co          | uk/x-3923 |
|               | Bosh                             | shredder  |
|               | https://www.freeadsz.co.         | uk/x-3923 |
|               | Bosh                             | shredder  |
|               | https://www.freeadsz.co.         | uk/x-3923 |
|               | Bosh                             | shredder  |
|               | https://www.freeadsz.co.         | uk/x-3923 |
| <b>X</b>      | Bosh                             | shredder  |
|               | https://www.freeadsz.co.         | uk/x-3923 |
|               | Bosh                             | shredder  |
|               | https://www.freeadsz.co          | uk/x-3923 |
|               | Bosh                             | shredder  |
|               | https://www.freeadsz.co.         | uk/x-3923 |
|               | Bosh                             | shredder  |
|               | https://www.freeadsz.co.<br>01-z | uk/x-3923 |