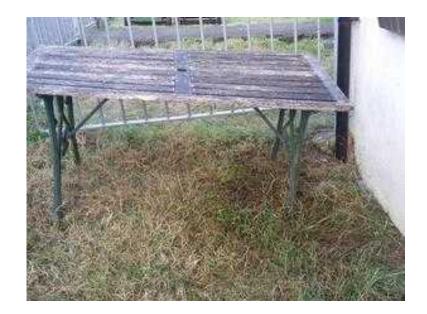

## **CIRCULAR IRON GARDEN TABLE (45 GBP)**

Location **South East, West Sussex** https://www.freeadsz.co.uk/x-392302-z

Circular Iron Table. 39" Diameter. Cream Colour. Lattice Detailed Table Top. The Table top is rusty and hence does need a good lick of paint. The Circular Top is bolted on by four bolts to the table legs. The legs are in good condition and attractive. They fold into each other when dismantled. The legs measure 35" high. A clever person may want to use the legs and apply a different table top to them. Lots of ideas or just re-paint the Table top. A beautiful table when painted. The table at present time is dismantled and will be bolted back together when viewed. Very Heavy.