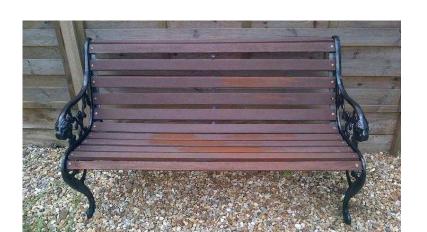

## **ANTIQUE RARE LIONS HEAD CAST IRON GARDEN BENCH (100 GBP)**

East Midlands, Northamptonshire Location https://www.freeadsz.co.uk/x-392365-z

ANTIQUE RARE LIONS HEAD CAST IRON GARDEN BENCH, FITTED WITH NEW BOLTS AND NUTS AND PAINTED WITH HAMMERITE METALLIC PAIN. THE WOOD HAS BEEN TREATED WITH RONSEAL PRESERVER AS WELL **COLLECTION ONLY CANNOT DELIVER** I HAVE A MATCHING CAST IRON TABLE AND CHAIRS SET IN A SEPARATE